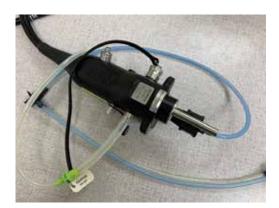

2. Connect the WA-007 cleaning adapter to the light guide end of the endoscope.

3. Connect the red luer of the Universal Hookup (SB-110-HU1016) to the clear tube luer (suction channel) of the WA-007 cleaning adapter. Connect one of the clear luers of the Universal Hookup (SB-110-HU1016) to the blue tubing luer (air/water channel) of the WA-007 cleaning adapter

4. If the endoscope has a forward water jet, connect one of the clear luers to that channel. Clamp off any remaining unused tubes. The Universal Hookup is now ready to be connected to the SCOPE BUDDY™ PLUS Endoscope Flushing Aid pump tube.