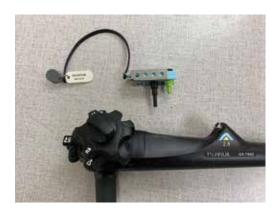

## **Endoscope Connection**

FUJIFILM™ 700 Series Endoscopes require a unique connection method for compatibility with SCOPE BUDDY™ PLUS Endoscope Flushing Aid. The 24-Hour Multi-Use Tubing Hookup for FUJIFILM Endoscopes (SB-110-HU1009) should NOT be used to connect FUJIFILM 700 Series Endoscopes with the configurations shown in the Instruction for Use.

It is recommended to use the 24-Hour Multi-Use Tubing Universal Hookup (SB-110-HU1016) to connect to the FUJIFILM 700 Series Endoscopes. The Universal Hookup can be connected to FUJIFILM 700 Series Endoscopes using the FUJIFILM WA-007 and WA-010 cleaning adapters.