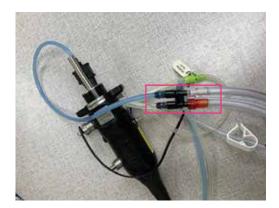

2. Connect the WA-007 cleaning adapter to the light guide end of the endoscope.

3. Connect the red luer of the Universal Hookup (SB-110-HU1016) to the clear tube luer (suction channel) of the WA-007 cleaning adapter. Connect one of the clear luers of the Universal Hookup (SB-110-HU1016) to the blue tubing luer (air/water channel) of the WA-007 cleaning adapter