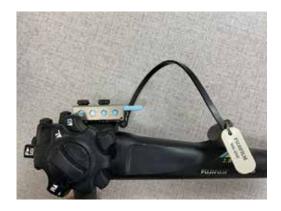

Please review the instructions and pictures below for information about this connection method.

1. Connect the WA-010 cleaning adapter to the control body portion of the endoscope and place the biopsy cap over the biopsy port.