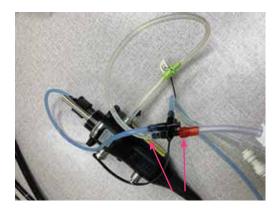

2. Connect the WA-007 cleaning adapter to the light guide end of the endoscope.

3. Connect the red luer of the Universal Hookup (SB-110-HU1016) to the clear tube luer (suction channel) of the WA-007 cleaning adapter. Connect one of the clear luers of the Universal Hookup (SB-110-HU1016) to the blue tubing luer (air/water channel) of the WA-007 cleaning adapter

4. If the endoscope has a forward water jet, connect one of the clear luers to that channel. Clamp off any remaining unused tubes. The Universal Hookup is now ready to be connected to the SCOPE BUDDY™ PLUS Endoscope Flushing Aid pump tube.