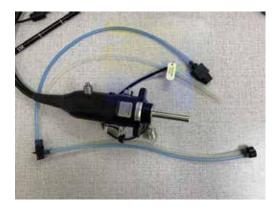

2. Connect the WA-007 cleaning adapter to the light guide end of the endoscope.

3. Connect the red luer of the Universal Hookup (SB-110-HU1016) to the clear tube luer (suction channel) of the WA-007 cleaning adapter. Connect one of the clear luers of the Universal Hookup (SB-110-HU1016) to the blue tubing luer (air/water channel) of the WA-007 cleaning adapter

4. If the endoscope has a forward water jet, connect one of the clear luers to that channel. Clamp off any remaining unused tubes. The Universal Hookup is now ready to be connected to the SCOPE BUDDY™ PLUS Endoscope Flushing Aid pump tube.