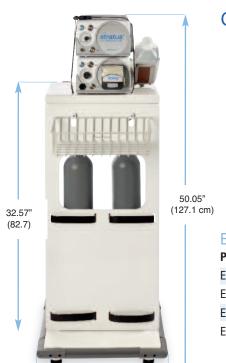

## CO<sub>2</sub> Carts

- Conveniently transport and store two CO<sub>2</sub> tanks.
- ENDO STRATUS® Irrigation Pump and CO<sub>2</sub> Insufflation units stack neatly on top platform.
- Non-porous straps secure ENDO STRATUS Irrigation Pump and CO<sub>2</sub> Insufflation units for easy transportation between rooms.
- · Basket provides additional storage.

## **ENDO STRATUS™ Carts Ordering Information**

| Part Number | Description                                |
|-------------|--------------------------------------------|
| EGA-7030    | ENDO STRATUS IV Style Cart                 |
| EGA-7032    | ENDO STRATUS IV Style Cart with Dual Yoke  |
| EGA-7031    | ENDO STRATUS Box Style Cart                |
| EGA-7033    | ENDO STRATUS Box Style Cart with Dual Yoke |