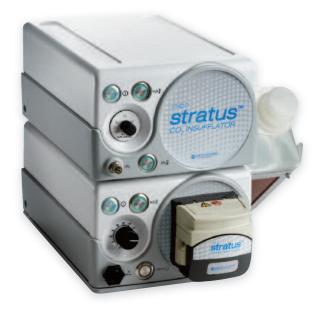

## ENDO STRATUS® CO2 Insufflator

- Absorbed 150 times faster than room air and is promptly eliminated via the lungs
- Heated CO<sub>2</sub> 98.6 degrees
- Variable flow rates low, medium, & high

Compatible with

## **ENDO STRATUS® Irrigation Pump**

- Warm water technology minimizes chances of spastic colon
- Automatic prime button provides instant irrigation upon foot pedal depression
- Irrigate through auxiliary water jet or biopsy channel

### **ENDO STRATUS® Pumps Ordering Information**

| Part Number | Description                                                |
|-------------|------------------------------------------------------------|
| EGA-500     | ENDO STRATUS Irrigation Pump                               |
| EGA-501     | ENDO STRATUS Insufflator Unit                              |
| EGA-SYST    | ENDO STRATUS Irrigation Pump & CO <sub>2</sub> Insufflator |
| EGA-7012    | Tank Yoke                                                  |
| EGA-7029    | Dual Tank Yoke                                             |
| EGA-7020    | 3 Foot Wall Hose (Low Pressure)                            |
| EGA-7023    | 9 Foot Wall Hose (Low Pressure)                            |
| EGA-7011    | 3 Foot Tank Hose (High Pressure)                           |
| EGA-7024    | 9 Foot Tank Hose (High Pressure)                           |