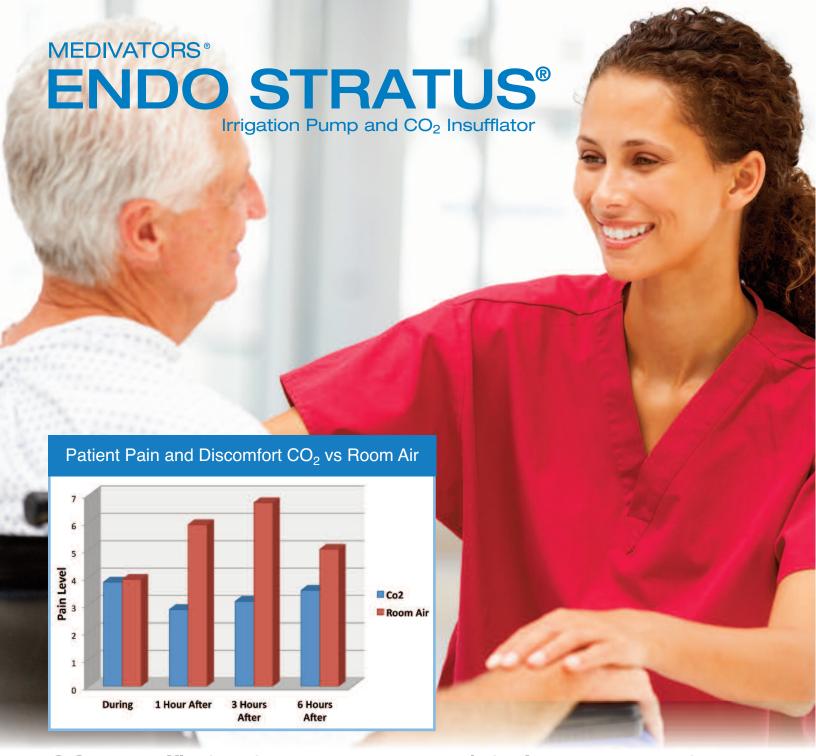

# ENDO STRATUS®

Irrigation Pump and CO<sub>2</sub> Insufflator

 ${\rm CO_2}$  Insufflation is proven to result in faster procedures, quicker recovery times and more comfortable patients.

#### **Higher Patient Satisfaction**

- Less discomfort, pain and bloating3,4,1
- Quicker recovery times
- · Decreased gas distension
- 1. Singh, R., Neo, E., & Nordeen, N. (2012, July). Carbon dioxide insufflation during colonoscopy in deeply sedated patients. World Journal of Gastroenterology, 18(25), 3250-3253.
- 2. Bretthauer, MD, PhD, M. (2010). Turning science into clinical practice the case of carbon dioxide insufflation. Endoscopy 2010, 42(), 1104-1105. doi:http://dx.doi.org/10.1055/s-0030-1255973
- 3. Bretthauer, MD, PhD, M. (2007, September). Carbon dioxide insufflation improves intubation depth in double—balloon enteroscopy: a randomized, controlled, double—blind trial. Endoscopy 2007, 39(), 1064-1067. doi:DOI 10.1055/s-2007-966990