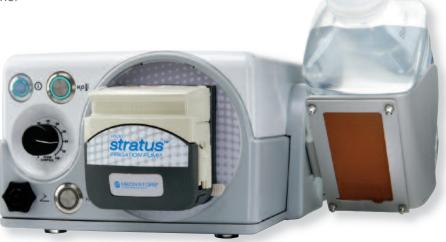

## **ENDO STRATUS® Irrigation Pump**

- Warm water technology minimizes chances of spastic colon
- Automatic prime button provides instant irrigation upon foot pedal depression
- Irrigate through auxiliary water jet or biopsy channel

Compatible with

- MEDIVATORS® ENDOGATOR® tubing and connectors
- All major GI Endoscopes

16" (40.6 CM)