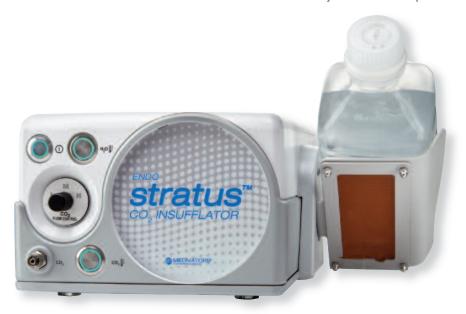

## ENDO STRATUS® CO2 Insufflator

- Absorbed 150 times faster than room air and is promptly eliminated via the lungs
- Heated CO<sub>2</sub> 98.6 degrees
- Variable flow rates low, medium, & high

Compatible with

- MEDIVATORS® ENDO SMARTCAP® lens cleaning and insufflation tubing
- Tank (D or E) or DISS Wall CO2
- All major GI Endoscopes