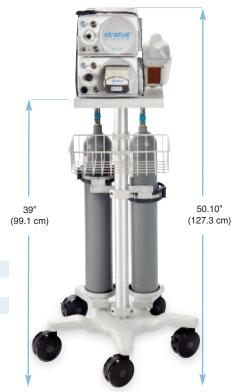

## CO<sub>2</sub> Carts

- Conveniently transport and store two CO<sub>2</sub> tanks.
- ENDO STRATUS® Irrigation Pump and CO<sub>2</sub> Insufflation units stack neatly on top platform.
- Non-porous straps secure ENDO STRATUS Irrigation Pump and CO<sub>2</sub> Insufflation units for easy transportation between rooms.
- · Basket provides additional storage.

## **ENDO STRATUS™ Carts Ordering Information**

| Part Number | Description                                |
|-------------|--------------------------------------------|
| EGA-7030    | ENDO STRATUS IV Style Cart                 |
| EGA-7032    | ENDO STRATUS IV Style Cart with Dual Yoke  |
| EGA-7031    | ENDO STRATUS Box Style Cart                |
| EGA-7033    | ENDO STRATUS Box Style Cart with Dual Yoke |