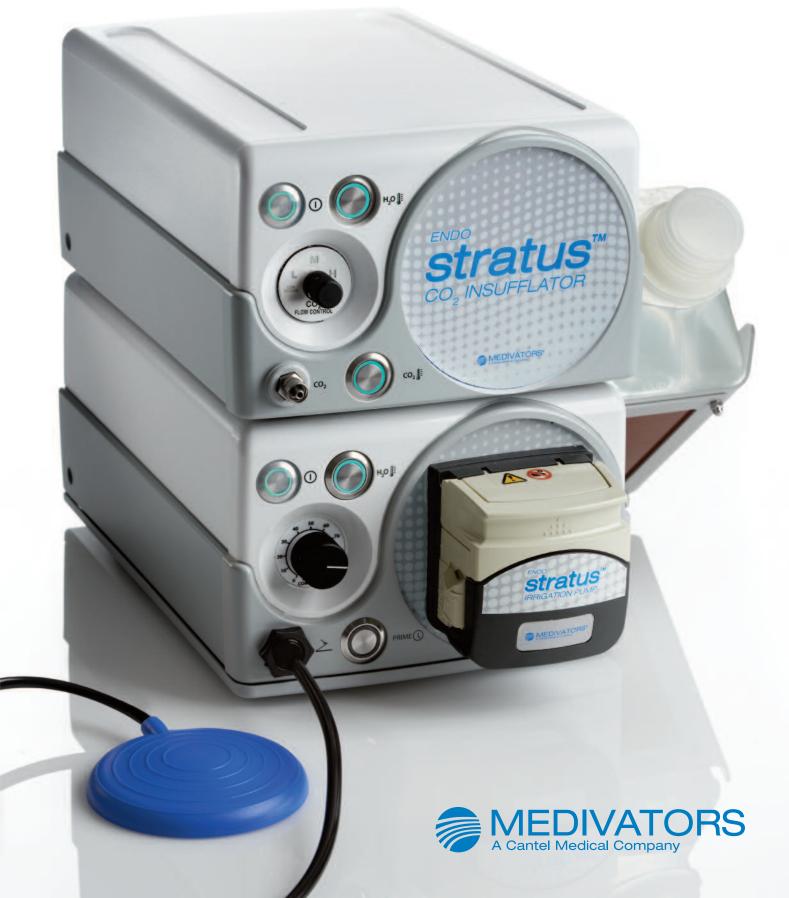

# ENDO STRATUS®

Irrigation Pump and CO<sub>2</sub> Insufflator

 ${\rm CO_2}$  Insufflation is proven to result in faster procedures, quicker recovery times and more comfortable patients.

## ENDO STRATUS® CO2 Insufflator

- Absorbed 150 times faster than room air and is promptly eliminated via the lungs
- Heated CO<sub>2</sub> 98.6 degrees
- Variable flow rates low, medium, & high

Compatible with

## **ENDO STRATUS® Irrigation Pump**

- Warm water technology minimizes chances of spastic colon
- Automatic prime button provides instant irrigation upon foot pedal depression
- Irrigate through auxiliary water jet or biopsy channel